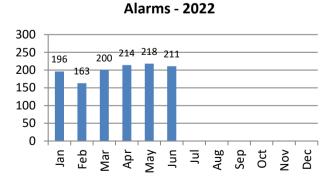

#### **ALARM RESPONSE SUMMARY**

| <b>Total Alarms</b> | Jan | Feb | Mar | Apr | May | Jun | Jul | Aug | Sep | Oct | Nov | Dec | YTD   |
|---------------------|-----|-----|-----|-----|-----|-----|-----|-----|-----|-----|-----|-----|-------|
| 2021                | 158 | 143 | 213 | 199 | 173 | 232 | 214 | 212 | 212 | 169 | 168 | 201 | 2,294 |
| 2022                | 196 | 163 | 200 | 214 | 218 | 211 |     |     |     |     |     |     | 1,202 |