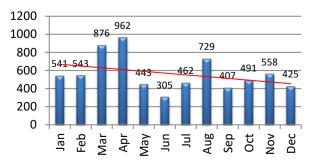

#### **Motor Vehicle Accidents - 2022**

| MV Enforcement     | Jan | Feb | Mar | Apr | May | Jun | Jul | Aug | Sep | Oct | Nov | Dec | YTD   |
|--------------------|-----|-----|-----|-----|-----|-----|-----|-----|-----|-----|-----|-----|-------|
| Warning-2021       | 458 | 374 | 560 | 396 | 249 | 177 | 183 | 319 | 212 | 179 | 279 | 217 | 3,603 |
| 2022               | 211 | 225 | 279 | 123 | 136 | 114 |     |     |     |     |     |     | 1,088 |
|                    |     |     |     |     |     |     |     |     |     |     |     |     |       |
| Infractions-2021   | 71  | 134 | 270 | 520 | 155 | 95  | 246 | 367 | 171 | 267 | 223 | 150 | 2,669 |
| 2022               | 239 | 258 | 258 | 225 | 87  | 55  |     |     |     |     |     |     | 1,122 |
|                    |     |     |     |     |     |     |     |     |     |     |     |     |       |
| Misdemeanor-2021   | 8   | 24  | 38  | 34  | 31  | 28  | 25  | 36  | 17  | 35  | 42  | 41  | 359   |
| 2022               | 40  | 35  | 23  | 22  | 10  | 12  |     |     |     |     |     |     | 142   |
|                    |     |     |     |     |     |     |     |     |     |     |     |     |       |
| Custodial - 2021   | 3   | 3   | 8   | 5   | 8   | 5   | 4   | 2   | 2   | 3   | 8   | 10  | 61    |
| 2022               | 6   | 6   | 8   | 6   | 9   | 5   |     |     |     |     |     |     | 40    |
|                    |     |     |     |     |     |     |     |     |     |     |     |     |       |
| DUI Arrests - 2021 | 2   | 6   | 9   | 14  | 10  | 2   | 6   | 5   | 5   | 3   | 2   | 8   | 72    |
| 2022               | 5   | 1   | 10  | 3   | 7   | 4   |     |     |     |     |     |     | 30    |
|                    |     |     |     |     |     |     |     |     |     |     |     |     | •     |
| MV Contacts - 2021 | 541 | 543 | 876 | 962 | 443 | 305 | 462 | 729 | 407 | 491 | 558 | 425 | 6,742 |
| 2022               | 496 | 521 | 573 | 383 | 244 | 192 |     |     |     |     |     |     | 2,409 |

#### MV Contacts - 2021