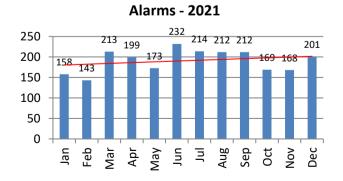

#### **ALARM RESPONSE SUMMARY**

| <b>Total Alarms</b> | Jan | Feb | Mar | Apr | May | Jun | Jul | Aug | Sep | Oct | Nov | Dec | YTD   |
|---------------------|-----|-----|-----|-----|-----|-----|-----|-----|-----|-----|-----|-----|-------|
| 2021                | 158 | 143 | 213 | 199 | 173 | 232 | 214 | 212 | 212 | 169 | 168 | 201 | 2,294 |
| 2022                | 196 | 163 | 200 | 214 | 218 | 211 |     |     |     |     |     |     | 1,202 |