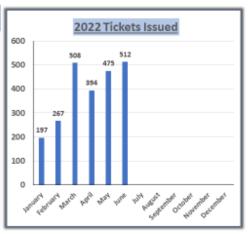

# Findings 06/01/2022 - 06/30/2022

- 512 Parking Citations Issued
- \$20,072.50 Funds Collected

## June 2022 Parking Ticket Report

| TICKETS ISSUED | # Issued<br>2022 | # Issued 2021 |
|----------------|------------------|---------------|
| January        | 197              | 15            |
| February       | 267              | 110           |
| March          | 508              | 247           |
| April          | 394              | 249           |
| May            | 475              | 381           |
| June           | 512              | 642           |
| July           |                  | 628           |
| August         |                  | 462           |
| September      |                  | 468           |
| October        |                  | 428           |
| November       |                  | 375           |
| December       |                  | 573           |
| TOTAL          | 2,353            | 4,578         |

## June 2022 Parking Ticket Report

| TICKETS ISSUED | # Issued<br>2022 | # Issued 2021 |
|----------------|------------------|---------------|
| January        | 197              | 15            |
| February       | 267              | 110           |
| March          | 508              | 247           |
| April          | 394              | 249           |
| May            | 475              | 381           |
| June           | 512              | 642           |
| July           |                  | 628           |
| August         |                  | 462           |
| September      |                  | 468           |
| October        |                  | 428           |
| Navember       |                  | 375           |
| December       |                  | 573           |
| TOTAL          | 2,353            | 4,578         |

#### **PARKING TICKET SUMMARY**

| Total Issued | Jan | Feb | Mar | Apr | May | Jun | Jul | Aug | Sep | Oct | Nov | Dec | YTD  |
|--------------|-----|-----|-----|-----|-----|-----|-----|-----|-----|-----|-----|-----|------|
| 2021         | 15  | 108 | 246 | 249 | 400 | 642 | 604 | 462 | 463 | 428 | 375 | 573 | 4565 |
| 2022         | 197 | 267 | 508 | 394 | 475 | 512 |     |     |     |     |     |     | 2353 |