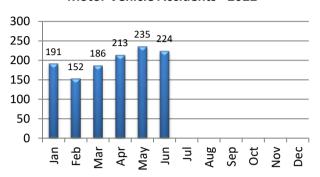

#### **MOTOR VEHICLE ACTIVITY**

| <b>MV Accidents</b> | Jan | Feb | Mar | Apr | May | Jun | Jul | Aug | Sep | Oct | Nov | Dec | YTD   |
|---------------------|-----|-----|-----|-----|-----|-----|-----|-----|-----|-----|-----|-----|-------|
| 2021                | 113 | 153 | 147 | 167 | 199 | 158 | 202 | 181 | 224 | 224 | 190 | 198 | 2,156 |
| 2022                | 191 | 152 | 186 | 213 | 235 | 224 |     |     |     |     |     |     | 1,201 |