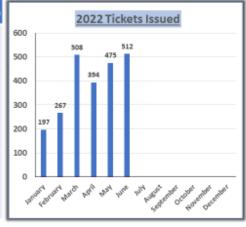

## June 2022 Parking Ticket Report

| TICKETS ISSUED | # Issued<br>2022 | # Issued 2021 |
|----------------|------------------|---------------|
| January        | 197              | 15            |
| February       | 267              | 110           |
| March          | 508              | 247           |
| April          | 394              | 249           |
| May            | 475              | 381           |
| June           | 512              | 642           |
| July           |                  | 628           |
| August         |                  | 462           |
| September      |                  | 468           |
| October        |                  | 428           |
| November       |                  | 375           |
| December       |                  | 573           |
| TOTAL          | 2,353            | 4,578         |

## June 2022 Parking Ticket Report

| TICKETS ISSUED | # Issued<br>2022 | # Issued 2021 |
|----------------|------------------|---------------|
| January        | 197              | 15            |
| February       | 267              | 110           |
| March          | 508              | 247           |
| April          | 394              | 249           |
| May            | 475              | 381           |
| June           | 512              | 642           |
| July           |                  | 628           |
| August         |                  | 462           |
| September      |                  | 468           |
| October        |                  | 428           |
| Navember       |                  | 375           |
| December       |                  | 573           |
| TOTAL          | 2,353            | 4,578         |

#### **PARKING TICKET SUMMARY**

| Total Issued | Jan | Feb | Mar | Apr | May | Jun | Jul | Aug | Sep | Oct | Nov | Dec | YTD  |
|--------------|-----|-----|-----|-----|-----|-----|-----|-----|-----|-----|-----|-----|------|
| 2021         | 15  | 108 | 246 | 249 | 400 | 642 | 604 | 462 | 463 | 428 | 375 | 573 | 4565 |
| 2022         | 197 | 267 | 508 | 394 | 475 | 512 |     |     |     |     |     |     | 2353 |