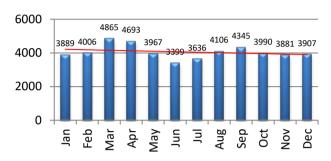

#### **TOTAL CALLS FOR SERVICE**

| Calls for Service | Jan  | Feb  | Mar  | Apr  | May  | Jun  | Jul  | Aug  | Sep  | Oct  | Nov  | Dec  | YTD    |
|-------------------|------|------|------|------|------|------|------|------|------|------|------|------|--------|
| 2021              | 3889 | 4006 | 4865 | 4693 | 3967 | 3399 | 3636 | 4106 | 4345 | 3990 | 3881 | 3907 | 48,684 |
| 2022              | 4039 | 3910 | 4342 | 3550 | 3795 | 3529 |      |      |      |      |      |      | 23,165 |