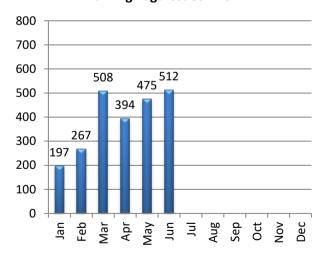

## June 2022 Parking Ticket Report

| TICKETS ISSUED | # Issued<br>2022 | # Issued 2021 |
|----------------|------------------|---------------|
| January        | 197              | 15            |
| February       | 267              | 110           |
| March          | 508              | 247           |
| April          | 394              | 249           |
| May            | 475              | 381           |
| June           | 512              | 642           |
| July           |                  | 628           |
| August         |                  | 462           |
| September      |                  | 468           |
| October        |                  | 428           |
| November       |                  | 375           |
| December       |                  | 573           |
| TOTAL          | 2,353            | 4,578         |

#### Parking Tags Issued - 2022