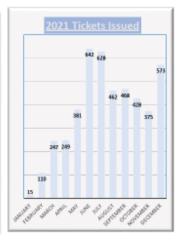

## June 2022 Parking Ticket Report

| TICKETS ISSUED | # Issued<br>2022 | # Issued 2021 |
|----------------|------------------|---------------|
| January        | 197              | 15            |
| February       | 267              | 110           |
| March          | 508              | 247           |
| April          | 394              | 249           |
| May            | 475              | 381           |
| June           | 512              | 642           |
| July           |                  | 628           |
| August         |                  | 462           |
| September      |                  | 468           |
| October        |                  | 428           |
| November       |                  | 375           |
| December       |                  | 573           |
| TOTAL          | 2,353            | 4,578         |

## June 2022 Parking Ticket Report

| TICKETS ISSUED | # Issued<br>2022 | # Issued 2021 |
|----------------|------------------|---------------|
| January        | 197              | 15            |
| February       | 267              | 110           |
| March          | 508              | 247           |
| April          | 394              | 249           |
| May            | 475              | 381           |
| June           | 512              | 642           |
| July           |                  | 628           |
| August         |                  | 462           |
| September      |                  | 468           |
| October        |                  | 428           |
| Navember       |                  | 375           |
| December       |                  | 573           |
| TOTAL          | 2,353            | 4,578         |

#### **PARKING TICKET SUMMARY**

| Total Issued | Jan | Feb | Mar | Apr | May | Jun | Jul | Aug | Sep | Oct | Nov | Dec | YTD  |
|--------------|-----|-----|-----|-----|-----|-----|-----|-----|-----|-----|-----|-----|------|
| 2021         | 15  | 108 | 246 | 249 | 400 | 642 | 604 | 462 | 463 | 428 | 375 | 573 | 4565 |
| 2022         | 197 | 267 | 508 | 394 | 475 | 512 |     |     |     |     |     |     | 2353 |