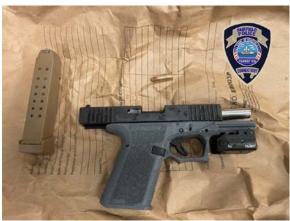

#### File 22-19894 6-2-22 1942hrs 1975 Black Rock Tpk.....Great Job by all Involved!!!!!!!

Fairfield Police Arrest Two Juveniles, Seize 'Ghost Guns' Following Lengthy Pursuit of Stolen Motor Vehicle

At approximately 5:25 p.m. on Thursday, June 2, a Fairfield Police Officer was conducting patrol in an unmarked Fairfield Police vehicle when they observed a black Honda Civic traveling south on Black Rock Turnpike. They conducted a query of the vehicle's registration and discovered that the vehicle had recently been reported stolen out of New Haven following a reported carjacking.

After a brief foot pursuit, officers located the two juvenile suspects and placed them under arrest without further incident. No injuries were reported.

Upon a search of the vehicle, officers located and seized two 9mm semi-automatic handguns along with a high capacity (30 round) magazine. The guns did not have a serial number and are believed to be what is referred to as "ghost guns." A ghost gun is a firearm where parts of a gun are purchased separately and assembled together. But once completed, the firearm needs to be registered and have a serial number stamped on it in order for it to be possessed legally.