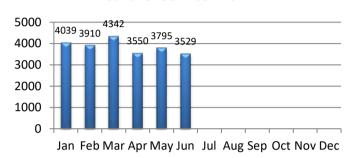

#### **TOTAL CALLS FOR SERVICE**

| Calls for Service | Jan  | Feb  | Mar  | Apr  | May  | Jun  | Jul  | Aug  | Sep  | Oct  | Nov  | Dec  | YTD    |
|-------------------|------|------|------|------|------|------|------|------|------|------|------|------|--------|
| 2021              | 3889 | 4006 | 4865 | 4693 | 3967 | 3399 | 3636 | 4106 | 4345 | 3990 | 3881 | 3907 | 48,684 |
| 2022              | 4039 | 3910 | 4342 | 3550 | 3795 | 3529 |      |      |      |      |      |      | 23,165 |