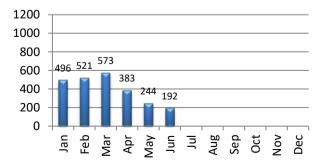

#### **Motor Vehicle Accidents - 2022**

| MV Enforcement     | Jan | Feb | Mar | Apr | May | Jun | Jul | Aug | Sep | Oct | Nov | Dec | YTD   |
|--------------------|-----|-----|-----|-----|-----|-----|-----|-----|-----|-----|-----|-----|-------|
| Warning-2021       | 458 | 374 | 560 | 396 | 249 | 177 | 183 | 319 | 212 | 179 | 279 | 217 | 3,603 |
| 2022               | 211 | 225 | 279 | 123 | 136 | 114 |     |     |     |     |     |     | 1,088 |
|                    |     |     |     |     |     |     |     |     |     |     |     |     |       |
| Infractions-2021   | 71  | 134 | 270 | 520 | 155 | 95  | 246 | 367 | 171 | 267 | 223 | 150 | 2,669 |
| 2022               | 239 | 258 | 258 | 225 | 87  | 55  |     |     |     |     |     |     | 1,122 |
|                    |     |     |     |     |     |     |     |     |     |     |     |     |       |
| Misdemeanor-2021   | 8   | 24  | 38  | 34  | 31  | 28  | 25  | 36  | 17  | 35  | 42  | 41  | 359   |
| 2022               | 40  | 35  | 23  | 22  | 10  | 12  |     |     |     |     |     |     | 142   |
|                    |     |     |     |     |     |     |     |     |     |     |     |     |       |
| Custodial - 2021   | 3   | 3   | 8   | 5   | 8   | 5   | 4   | 2   | 2   | 3   | 8   | 10  | 61    |
| 2022               | 6   | 6   | 8   | 6   | 9   | 5   |     |     |     |     |     |     | 40    |
|                    |     |     |     |     |     |     |     |     |     |     |     |     |       |
| DUI Arrests - 2021 | 2   | 6   | 9   | 14  | 10  | 2   | 6   | 5   | 5   | 3   | 2   | 8   | 72    |
| 2022               | 5   | 1   | 10  | 3   | 7   | 4   |     |     |     |     |     |     | 30    |
|                    |     |     |     |     |     |     |     |     |     |     |     |     | •     |
| MV Contacts - 2021 | 541 | 543 | 876 | 962 | 443 | 305 | 462 | 729 | 407 | 491 | 558 | 425 | 6,742 |
| 2022               | 496 | 521 | 573 | 383 | 244 | 192 |     |     |     |     |     |     | 2,409 |

#### MV Contacts - 2022

| <b>MV Enforcement: Type</b> | Jan | Feb | Mar | Apr | May | Jun | Jul | Aug | Sep | Oct | Nov | Dec | YTD |
|-----------------------------|-----|-----|-----|-----|-----|-----|-----|-----|-----|-----|-----|-----|-----|
| Speeding Violations         | 193 | 209 | 207 | 70  | 49  | 48  |     |     |     |     |     |     | 776 |
| Seatbelt Violations         | 0   | 0   | 0   | 0   | 0   | 0   |     |     |     |     |     |     | 0   |
| Registration Violations     | 51  | 41  | 32  | 29  | 13  | 12  |     |     |     |     |     |     | 178 |
| License Violations          | 19  | 18  | 15  | 19  | 14  | 14  |     |     |     |     |     |     | 99  |
| Distracted Driving          | 9   | 6   | 3   | 140 | 13  | 1   |     |     |     |     |     |     | 172 |
| Suspended Licence           | 12  | 9   | 11  | 8   | 9   | 7   |     |     |     |     |     |     | 56  |
| Stop Sign Violations        | 111 | 128 | 135 | 50  | 103 | 56  |     |     |     |     |     |     | 583 |
| Traffic Light Violation     | 15  | 20  | 26  | 19  | 9   | 19  |     |     |     |     |     |     | 108 |