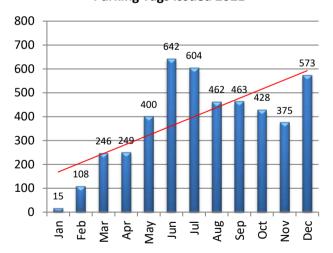

#### **PARKING TICKET SUMMARY**

| Total Issued | Jan | Feb | Mar | Apr | May | Jun | Jul | Aug | Sep | Oct | Nov | Dec | YTD  |
|--------------|-----|-----|-----|-----|-----|-----|-----|-----|-----|-----|-----|-----|------|
| 2021         | 15  | 108 | 246 | 249 | 400 | 642 | 604 | 462 | 463 | 428 | 375 | 573 | 4565 |
| 2022         | 197 | 267 | 508 | 394 | 475 | 512 |     |     |     |     |     |     | 2353 |

#### Parking Tags Issued 2021