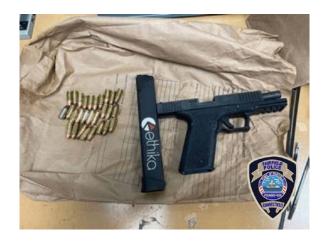

#### File 22-19894 6-2-22 1942hrs 1975 Black Rock Tpk.....Great Job by all Involved!!!!!!!

Fairfield Police Arrest Two Juveniles, Seize 'Ghost Guns' Following Lengthy Pursuit of Stolen Motor Vehicle

At approximately 5:25 p.m. on Thursday, June 2, a Fairfield Police Officer was conducting patrol in an unmarked Fairfield Police vehicle when they observed a black Honda Civic traveling south on Black Rock Turnpike. They conducted a query of the vehicle's registration and discovered that the vehicle had recently been reported stolen out of New Haven following a reported carjacking.

After a brief foot pursuit, officers located the two juvenile suspects and placed them under arrest without further incident. No injuries were reported.

Upon a search of the vehicle, officers located and seized two 9mm semi-automatic handguns along with a high capacity (30 round) magazine. The guns did not have a serial number and are believed to be what is referred to as "ghost guns." A ghost gun is a firearm where parts of a gun are purchased separately and assembled together. But once completed, the firearm needs to be registered and have a serial number stamped on it in order for it to be possessed legally.

Police also seized three bags containing a white, loose rock-like substance that is believed to be crack cocaine and 35 individually packaged white wax folds containing a white powdery substance believed to be heroin.