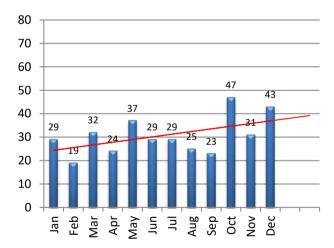

#### **CRIMINAL ARREST SUMMARY**

| <b>Criminal Arrests by Month</b> | Jan | Feb | Mar | Apr | May | Jun | Jul | Aug | Sep | Oct | Nov | Dec | YTD |
|----------------------------------|-----|-----|-----|-----|-----|-----|-----|-----|-----|-----|-----|-----|-----|
| <b>Larceny</b> - 2021            | 18  | 14  | 24  | 20  | 17  | 18  | 20  | 17  | 16  | 26  | 15  | 29  | 234 |
| 2022                             | 16  | 21  | 43  | 20  | 34  | 19  |     |     |     |     |     |     | 153 |
|                                  |     |     |     |     |     |     |     |     |     |     |     |     |     |
| Vandalism - 2021                 | 4   | 1   | 1   | 2   | 4   | 5   | 5   | 0   | 2   | 3   | 1   | 4   | 32  |
| 2022                             | 0   | 2   | 5   | 3   | 4   | 0   |     |     |     |     |     |     | 14  |
|                                  | •   |     |     | •   |     |     | •   |     | •   | •   | •   |     |     |
| MV Theft / Attempt -2021         | 0   | 1   | 0   | 0   | 2   | 0   | 0   | 0   | 0   | 4   | 1   | 2   | 10  |
| 2022                             | 0   | 0   | 0   | 0   | 0   | 0   |     |     |     |     |     |     | -   |
|                                  |     |     |     |     |     |     |     |     |     |     |     |     |     |
| Burglary / Attempt - 2021        | 2   | 2   | 3   | 1   | 6   | 4   | 3   | 2   | 1   | 8   | 0   | 3   | 35  |
| 2022                             | 1   | 3   | 18  | 7   | 3   | 0   |     |     |     |     |     |     | 32  |
|                                  |     |     |     |     |     |     |     |     |     |     |     |     |     |
| <b>Assault</b> - 2021            | 5   | 1   | 4   | 1   | 8   | 2   | 1   | 5   | 4   | 6   | 9   | 2   | 48  |
| 2022                             | 4   | 3   | 8   | 4   | 2   | 4   |     |     |     |     |     |     | 25  |
|                                  |     |     |     |     |     |     |     |     |     |     |     |     |     |
| <b>Robbery</b> - 2021            | 0   | 0   | 0   | 0   | 0   | 0   | 0   | 1   | 0   | 0   | 5   | 3   | 9   |
| 2022                             | 0   | 0   | 1   | 1   | 0   | 0   |     |     |     |     |     |     | 2   |
|                                  |     |     |     |     |     |     |     |     |     |     |     |     |     |
| 2021                             | 29  | 19  | 32  | 24  | 37  | 29  | 29  | 25  | 23  | 47  | 31  | 43  | 368 |
| 2022                             | 21  | 29  | 75  | 35  | 43  | 23  | 0   | 0   | 0   | 0   | 0   | 0   | 226 |

#### **Total Criminal Arrests - 2021**