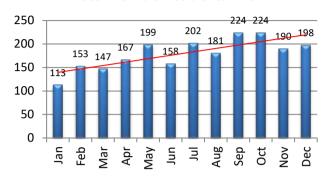

#### **MOTOR VEHICLE ACTIVITY**

| <b>MV Accidents</b> | Jan | Feb | Mar | Apr | May | Jun | Jul | Aug | Sep | Oct | Nov | Dec | YTD   |
|---------------------|-----|-----|-----|-----|-----|-----|-----|-----|-----|-----|-----|-----|-------|
| 2021                | 113 | 153 | 147 | 167 | 199 | 158 | 202 | 181 | 224 | 224 | 190 | 198 | 2,156 |
| 2022                | 191 | 152 | 186 | 213 | 235 | 224 |     |     |     |     |     |     | 1,201 |