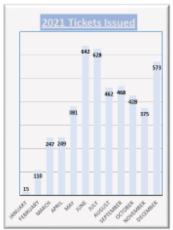

## June 2022 Parking Ticket Report

| TICKETS ISSUED | # Issued<br>2022 | # Issued 2021 |
|----------------|------------------|---------------|
| January        | 197              | 15            |
| February       | 267              | 110           |
| March          | 508              | 247           |
| April          | 394              | 249           |
| May            | 475              | 381           |
| June           | 512              | 642           |
| July           |                  | 628           |
| August         |                  | 462           |
| September      |                  | 468           |
| October        |                  | 428           |
| November       |                  | 375           |
| December       |                  | 573           |
| TOTAL          | 2,353            | 4,578         |

## June 2022 Parking Ticket Report

| TICKETS ISSUED | # Issued<br>2022 | # Issued 2021 |
|----------------|------------------|---------------|
| January        | 197              | 15            |
| February       | 267              | 110           |
| March          | 508              | 247           |
| April          | 394              | 249           |
| May            | 475              | 381           |
| June           | 512              | 642           |
| July           |                  | 628           |
| August         |                  | 462           |
| September      |                  | 468           |
| October        |                  | 428           |
| Navember       |                  | 375           |
| December       |                  | 573           |
| TOTAL          | 2,353            | 4,578         |

#### **PARKING TICKET SUMMARY**

| Total Issued | Jan | Feb | Mar | Apr | May | Jun | Jul | Aug | Sep | Oct | Nov | Dec | YTD  |
|--------------|-----|-----|-----|-----|-----|-----|-----|-----|-----|-----|-----|-----|------|
| 2021         | 15  | 108 | 246 | 249 | 400 | 642 | 604 | 462 | 463 | 428 | 375 | 573 | 4565 |
| 2022         | 197 | 267 | 508 | 394 | 475 | 512 |     |     |     |     |     |     | 2353 |