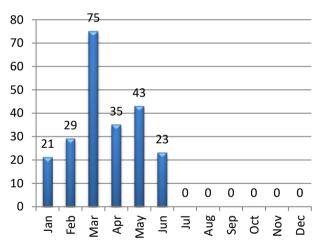

#### **CRIMINAL ARREST SUMMARY**

| <b>Criminal Arrests by Month</b> | Jan | Feb | Mar | Apr | May | Jun | Jul | Aug | Sep | Oct | Nov | Dec | YTD |
|----------------------------------|-----|-----|-----|-----|-----|-----|-----|-----|-----|-----|-----|-----|-----|
| <b>Larceny</b> - 2021            | 18  | 14  | 24  | 20  | 17  | 18  | 20  | 17  | 16  | 26  | 15  | 29  | 234 |
| 2022                             | 16  | 21  | 43  | 20  | 34  | 19  |     |     |     |     |     |     | 153 |
|                                  |     |     |     |     |     |     |     |     |     |     |     |     |     |
| Vandalism - 2021                 | 4   | 1   | 1   | 2   | 4   | 5   | 5   | 0   | 2   | 3   | 1   | 4   | 32  |
| 2022                             | 0   | 2   | 5   | 3   | 4   | 0   |     |     |     |     |     |     | 14  |
|                                  | •   |     |     | •   |     |     | •   |     | •   | •   | •   |     |     |
| MV Theft / Attempt -2021         | 0   | 1   | 0   | 0   | 2   | 0   | 0   | 0   | 0   | 4   | 1   | 2   | 10  |
| 2022                             | 0   | 0   | 0   | 0   | 0   | 0   |     |     |     |     |     |     | -   |
|                                  |     |     |     |     |     |     |     |     |     |     |     |     |     |
| Burglary / Attempt - 2021        | 2   | 2   | 3   | 1   | 6   | 4   | 3   | 2   | 1   | 8   | 0   | 3   | 35  |
| 2022                             | 1   | 3   | 18  | 7   | 3   | 0   |     |     |     |     |     |     | 32  |
|                                  |     |     |     |     |     |     |     |     |     |     |     |     |     |
| <b>Assault</b> - 2021            | 5   | 1   | 4   | 1   | 8   | 2   | 1   | 5   | 4   | 6   | 9   | 2   | 48  |
| 2022                             | 4   | 3   | 8   | 4   | 2   | 4   |     |     |     |     |     |     | 25  |
|                                  |     |     |     |     |     |     |     |     |     |     |     |     |     |
| <b>Robbery</b> - 2021            | 0   | 0   | 0   | 0   | 0   | 0   | 0   | 1   | 0   | 0   | 5   | 3   | 9   |
| 2022                             | 0   | 0   | 1   | 1   | 0   | 0   |     |     |     |     |     |     | 2   |
|                                  |     |     |     |     |     |     |     |     |     |     |     |     |     |
| 2021                             | 29  | 19  | 32  | 24  | 37  | 29  | 29  | 25  | 23  | 47  | 31  | 43  | 368 |
| 2022                             | 21  | 29  | 75  | 35  | 43  | 23  | 0   | 0   | 0   | 0   | 0   | 0   | 226 |

#### **Total Criminal Arrests - 2022**

| <b>Domestic Violence Arrests</b> | Jan | Feb | Mar | Apr | May | Jun | Jul | Aug | Sep | Oct | Nov | Dec | YTD |
|----------------------------------|-----|-----|-----|-----|-----|-----|-----|-----|-----|-----|-----|-----|-----|
| 2022                             | 5   | 11  | 8   | 6   | 3   | 7   |     |     |     |     |     |     | 40  |